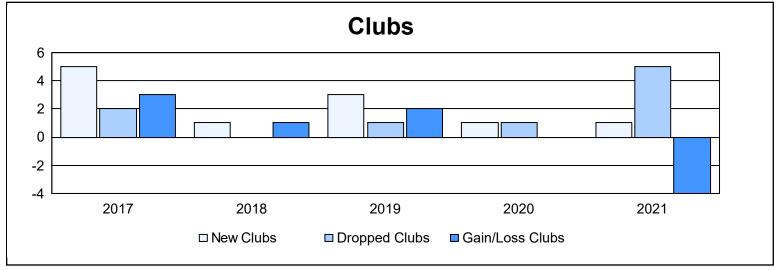

District LA 6 As of June 2021 Cumulative

| Year      | New<br>Clubs | Dropped<br>Clubs | Gain/<br>Loss<br>Clubs | New<br>Members | Charter<br>Members | Reinstate<br>Members | Transfer<br>Members | Total<br>Member<br>Added | Total<br>Members<br>Dropped | Gain/<br>Loss<br>Members |
|-----------|--------------|------------------|------------------------|----------------|--------------------|----------------------|---------------------|--------------------------|-----------------------------|--------------------------|
| 2016-2017 | 5            | 2                | 3                      | 165            | 118                | 21                   | 2                   | 306                      | 223                         | 83                       |
| 2017-2018 | 1            | 0                | 1                      | 257            | 35                 | 34                   | 2                   | 328                      | 215                         | 113                      |
| 2018-2019 | 3            | 1                | 2                      | 189            | 91                 | 22                   | 1                   | 303                      | 295                         | 8                        |
| 2019-2020 | 1            | 1                | 0                      | 89             | 44                 | 14                   | 8                   | 155                      | 262                         | -107                     |
| 2020-2021 | 1            | 5                | -4                     | 177            | 59                 | 10                   | 2                   | 248                      | 326                         | -78                      |
| Average   | 2            | 2                | 0                      | 175            | 69                 | 20                   | 3                   | 268                      | 264                         | 4                        |